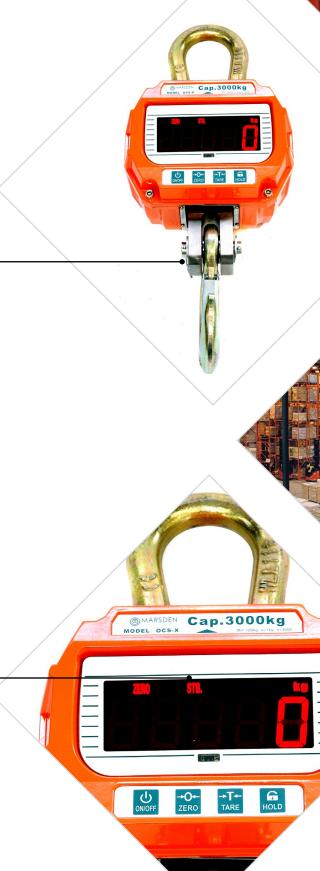

#### Heavy duty aluminium crane scale

The OCS-X is an easy to use crane scale, which is **highly robust and accurate**. A **fixed shackle and hook** are constructed from stainless steel to provide the scale with strength and durability.

## A large, bright display you can see and operate from a distance

The OCS-X has a **large**, **bright red LED display** which makes the weight reading easy to see from distances even in poorly lit environments.

An **infra-red remote control** comes as standard with the scale, enabling the user to safely operate the scale from a distance.