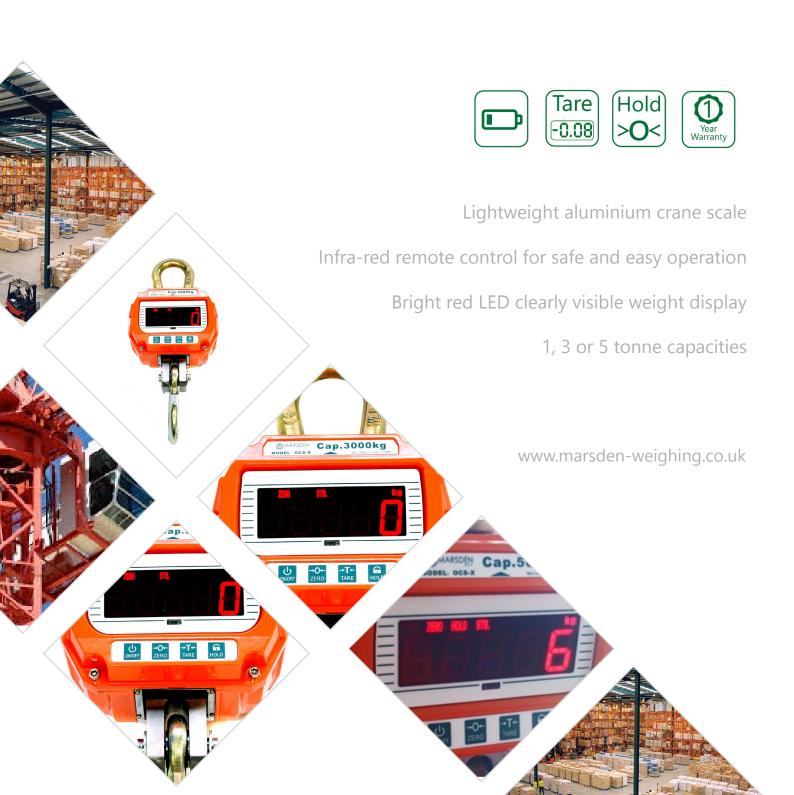

## Marsden OCS-X: An accurate, durable and simple solution for suspension weighing

Crane scales are ideal for weighing goods to ensure vehicles or cranes are not overloaded. Constructed from aluminium the **Marsden OCS-X** is **hard-wearing**, **reliable and built to last**. It has a choice of capacities and can be **operated from a distance**.

## A large, bright display you can see and operate from a distance

The OCS-X has a **large**, **bright red LED display** which makes the weight reading easy to see from distances even in poorly lit environments.

An **infra-red remote control** comes as standard with the scale, enabling the user to safely operate the scale from a distance.

## Choose from a range of graduations and capacities

So you can get a crane scale that meets your exact needs, choose from **three capacity options** - **1000kg**, **3000kg or 5000kg**.

The graduations for these options are 0.5kg, 1kg or 2kg.