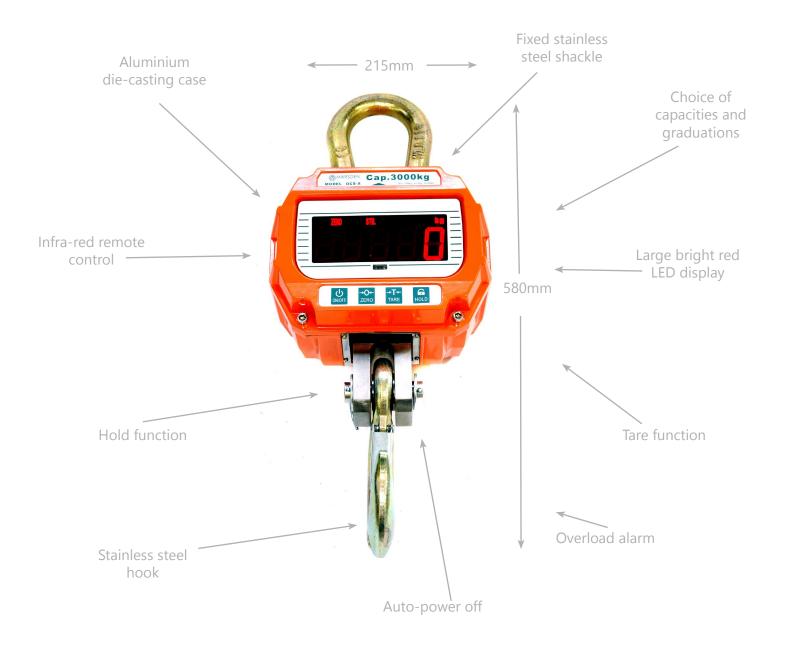

#### Heavy duty aluminium crane scale

The OCS-X is an easy to use crane scale, which is **highly robust and accurate**. A **fixed shackle and hook** are constructed from stainless steel to provide the scale with strength and durability.

## A large, bright display you can see and operate from a distance

The OCS-X has a **large**, **bright red LED display** which makes the weight reading easy to see from distances even in poorly lit environments.

An **infra-red remote control** comes as standard with the scale, enabling the user to safely operate the scale from a distance.

#### Key features

Aluminium die-casting case
Large bright red LED display
Fixed shackle and standard eye hook
Infra-red remote control
Zero
Tare
Rechargeable battery
Overload alarm

#### Specification

Capacity: 1000kg/3000kg/5000kg

Graduations: 0.5kg/1kg/2kg

Dimensions: 215mm x 190mm x 580mm Power: Mains adaptor or rechargeable battery