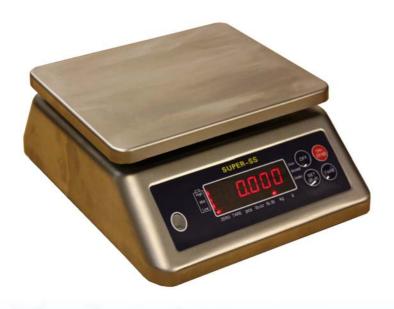

## **SUPER SS-6**

## STAINLESS STEEL SCALE

- STAINLESS STEEL HOUSING AND GOODS PLATE
- 14mm LED FRONT AND REAR DISPLAYS
- WATERPROOF IP68 RATING
- FULL CAPACITY TARE, SLEEP MODE & BATTERY STATUS INDICATION
- RECHARGEABLE BATTERY OR MAINS CABLE OPERATION
- SELECTABLE RESOLUTION UP TO 1:15,000
- HIGH/LOW CHECKWEIGHING FUNCTION
- PRE-SELECTABLE WEIGHING UNITS kg, g, DECIMAL lbs, lbs & oz & PIECES