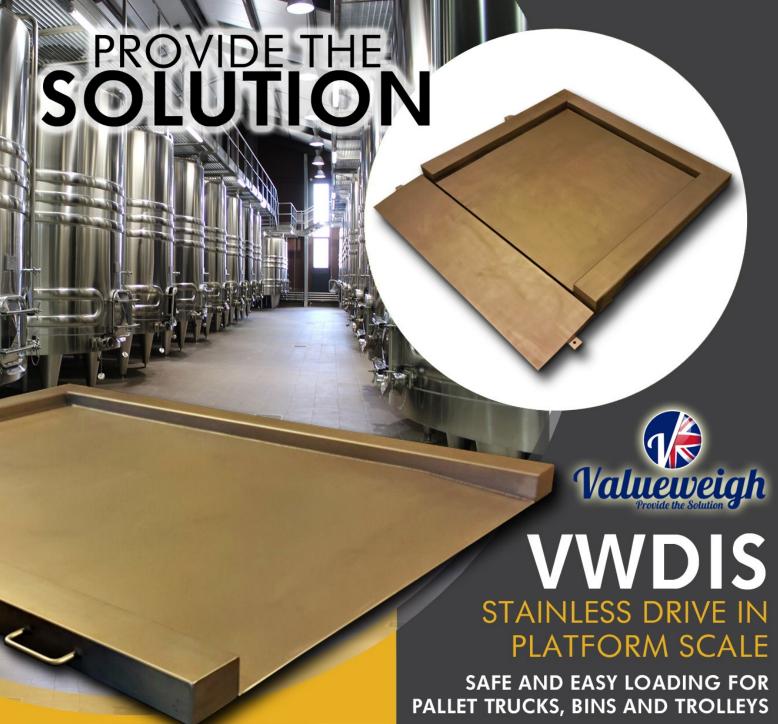

At only 40mm high, the UK made VWDIS drive-in platforms are extra low profile, ensuring easy access and minimum floor space requirements. Professional manufacturing and high quality components ensure reliable and accurate weighing performance. The platforms include one ramp for entry and exit along with a rear safety stop bar. The 300mm long ramp reduces the loading gradient for unstable or low clearance trolleys and a smooth top plate ensures small wheels or casters can be easily accommodated. A durbar top plate option is also available to help reduce the risk of slipping if required. IP69 rated loadcells, a sealed stainless junction box and a unique flow through design ensure protection from high pressure washdown. To help provide portability during cleaning and maintenance handles are supplied as standard.

# BUILT IN OR SEPERATE RAMP LOW PROFILE FOR EASY ACCESS

- 2 year manufacturer's warranty
- UK made to the highest quality standards
- Fully stainless steel washdown construction
- IP69 stainless steel OIML approved loadcells
- Low profile only 40mm to weighing area
- Easy access for trolley, pallet trucks, cages etc.
- Built-in or separate 300mm long ramps
- Various standard sizes and capacities
- Custom sizes and capacities available