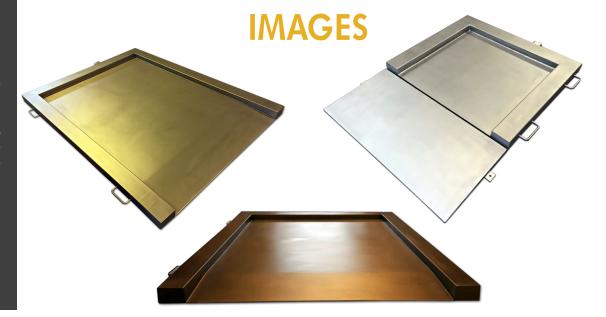

At only 40mm high, the UK made VWDIS drive-in platforms are extra low profile, ensuring easy access and minimum floor space requirements. Professional manufacturing and high quality components ensure reliable and accurate weighing performance. The platforms include one ramp for entry and exit along with a rear safety stop bar. The 300mm long ramp reduces the loading gradient for unstable or low clearance trolleys and a smooth top plate ensures small wheels or casters can be easily accommodated. A durbar top plate option is also available to help reduce the risk of slipping if required. IP69 rated loadcells, a sealed stainless junction box and a unique flow through design ensure protection from high pressure washdown. To help provide portability during cleaning and maintenance handles are supplied as standard.